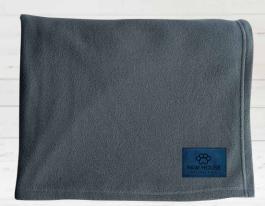

Decorated price includes Embroidery (up to 8K stitches) or Laser Patch (2" x 3" / custom shape up to 9sq"). Set up fee is additional. 1 standard location. Some restrictions apply.

SHOWN WITH RED PATCH

SHOWN WITH GREY PATCH