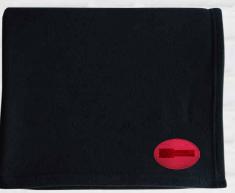

Decorated price includes Embroidery (up to 8K stitches) or Laser Patch (2" x 3" / custom shape up to 9sq"). Set up fee is additional. 1 standard location. Some restrictions apply.

SHOWN WITH RED PATCH

SHOWN WITH GREY PATCH