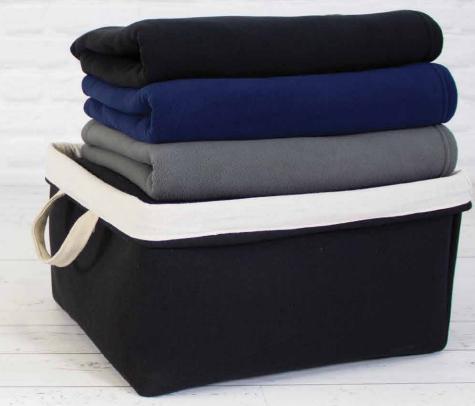

## 419 **DELUXE** FLEECE BLANKET

Whiteridge

Throw on an extra layer with our anti-pilling fleece. Self-hemmed finish. Ajoutez une couche supplémentaire avec notre toison anti-boulochage. Fini auto-ourlé.

SIZE » 50" x 60" COLORS » Black, Navy (303c), Grey (425c) CONTENT » 100% polyester