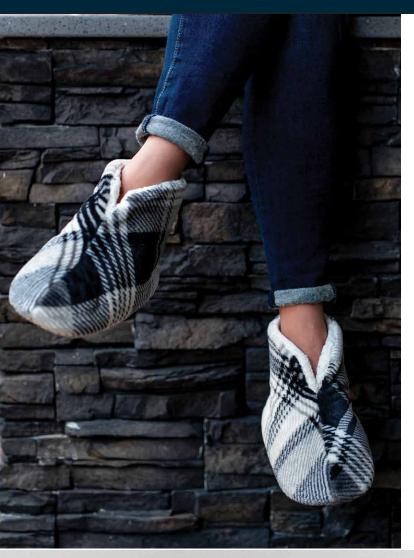

# 457 CLASSIC SHERPA COMFY-BOOTIES

Once you slip into these comfy-booties, you will never want to take them off. Keep your feet warm and cozy all year round.

Had a long day? Wrap your feet in pure comfort and relax. Still got stuff to do? Throw on those booties and give your feet a little cushion on those hard floors. Taking a trip? Don't forget your comfy-booties for inside your hotel room. Lightweight, compact and machine washable, it doesn't get easier than that..

SIZE » Standard Size (fits up to mens 7 / ladies 8.5, snug fit) COLOR » Charcoal Plaid

CONTENT » Ultra-soft classic 330gsm grey plaid exterior and lined with 200gsm white Sherpa.

PACKAGING » Individual Polybag