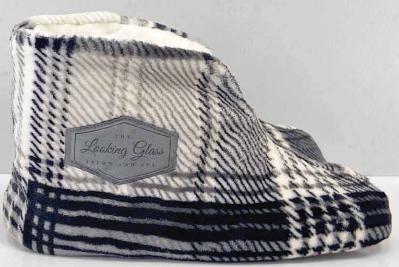

## FEATURED DECORATION

### LASER PATCH

**DECORATION LOCATION -** RIGHT SIDE OF RIGHT BOOTIE

MAX SIZE - 2.25"(W) x 1.5" (h)