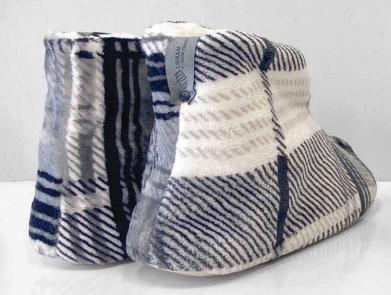

### **OPTION #2 - UPDATED DECORATION**

### **RIVETED LASER PATCH**

**DECORATION LOCATION -** BACK OF RIGHT BOOTIE **PATCH SIZE -** 1.875" (w) x 0.75" (h) (FOLDED SIZE)