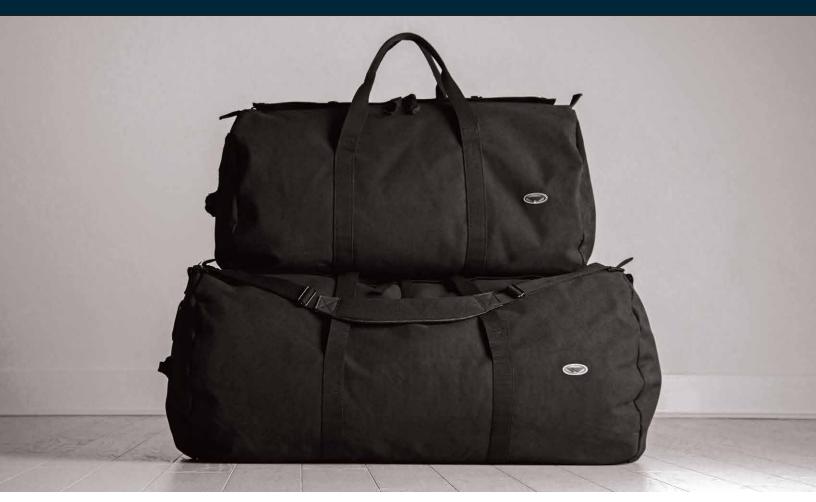

## 159/523 CANVAS GEAR BAGS

- ·› Canvas w/ heavy PVC lining
- ·> Carry straps, end handles
- → Boot ties
- Removable shoulder strap w/ metal components (large bag only)
- ·> Large coil zipper & button closure
- ·> Clear PVC ID pocket

SIZE » **159** - 29" x 15" **523** - 36" x 18" CAPACITY » **159** - 89 Litres **523** - 150 Litres COLORS » Black DECORATION » 24pc min.

**Decoration Details** Decoration is additional and by QTY; discounts do not apply