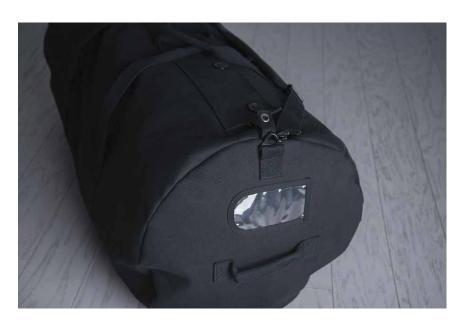

## 159/523 CANVAS GEAR BAGS

- ·› Canvas w/ heavy PVC lining
- ·> Carry straps, end handles
- → Boot ties
- Removable shoulder strap w/ metal components (large bag only)
- ·> Large coil zipper & button closure
- ·> Clear PVC ID pocket