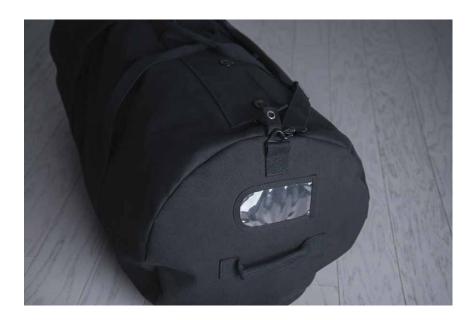

## 159/523 CANVAS GEAR BAGS

- ·› Canvas w/ heavy PVC lining
- ·> Carry straps, end handles
- → Boot ties
- Removable shoulder strap w/ metal components (large bag only)
- ·> Large coil zipper & button closure
- ·› Clear PVC ID pocket