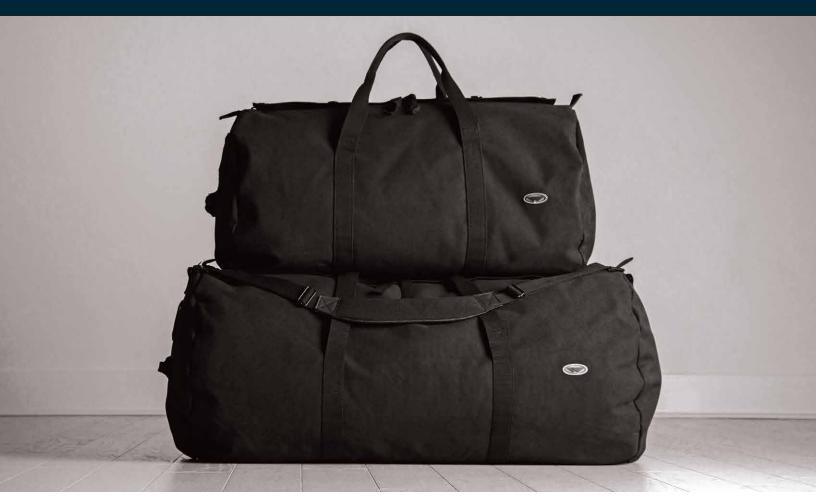

## 159/523 CANVAS GEAR BAGS

- ·› Canvas w/ heavy PVC lining
- ·> Carry straps, end handles
- → Boot ties
- Removable shoulder strap w/ metal components (large bag only)
- ·> Large coil zipper & button closure
- ·› Clear PVC ID pocket

SIZE » 159 - 29" x 15" 523 - 36" x 18" CAPACITY » 159 - 89 Litres 523 - 150 Litres COLORS » Black DECORATION » 24pc min. HANDLING FEE'S APPLY TO DECORATE