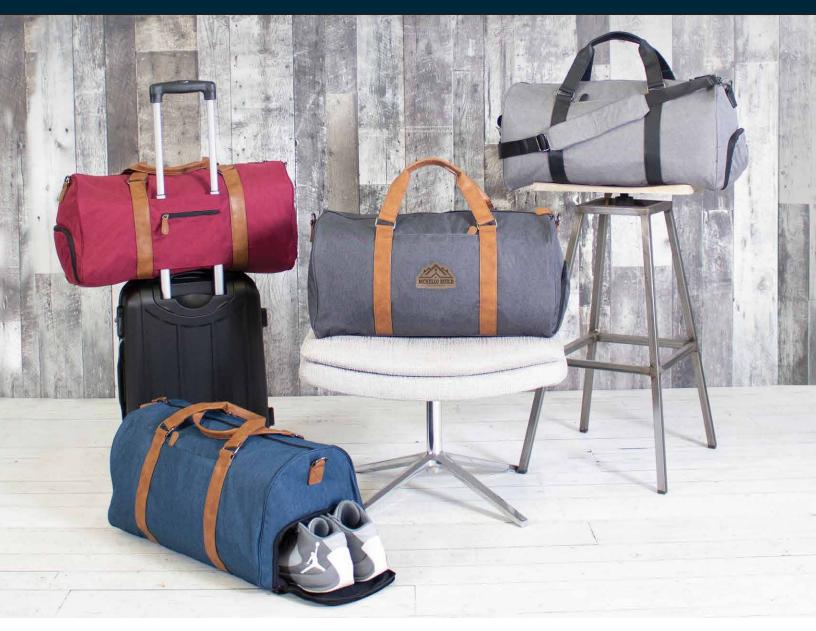

## 543 **BRXTON** TRAVEL DUFFLE BAG

Perfect for a short business trip or a quick weekend getaway. Spacious with multiple compartments inside and out for all your travel essentials.

- Shoe Pocket
- → 1 inside zippered pocket
- -> 2 outside zippered pockets for instant access
- -> Adjustable and removable padded shoulder strap
- · Slide On Luggage pocket

SIZE » 11" x 22" x 10" CAPACITY » 40 litres COLORS » Carbon/Tan, Heather Grey/Black, Metro Blue/Tan, Rumors Red/Tan DECORATION » 24pc min.

## **DECORATION OPTIONS**

Centered on luggage pocket (max size: 2.5" x 2.5") - laser patch or embroidery
Centered on front between straps (max size: 3"w x 3"h) - laser patch or embroidery
RECOMMENDED DECORATION - LASER PATCH