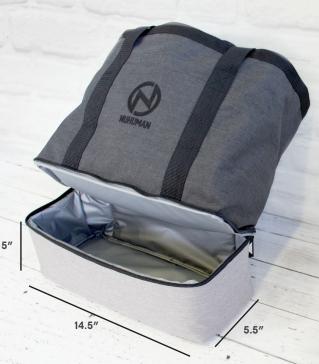

## 549 **BERKELEY** DRAWSTRING BACKPACK/TOTE & COOLER

BEACH READY IN SECONDS! Planning a day at the beach or a picnic in the park? Now, you can keep all your food and drinks fresh and cool with our backpack/tote and cooler.

· Black mesh drawstring closure

 $_{\circ}$  Grey liner with 1 zipper pocket and 2 sleeves for all your gadgets

SIZE» 14.5" x 5.5" x 16"
COLOR » Light Grey/Carbon
CONTENT » 210d Polyester lining with peva insulation
on bottom cooler compartment
PACKAGING » Individual polybag