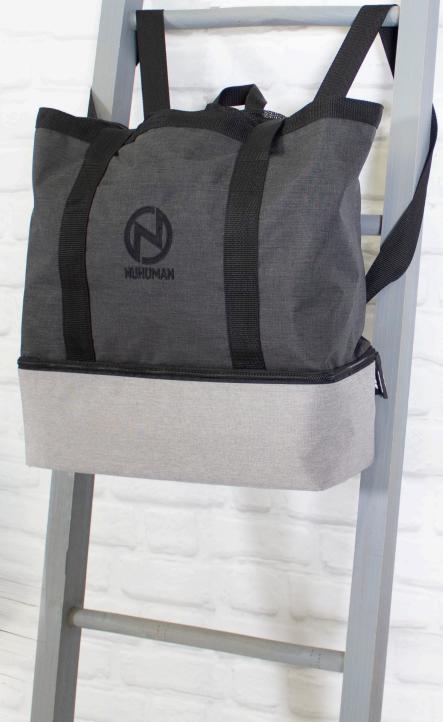

## 549 **BERKELEY** DRAWSTRING BACKPACK/TOTE & COOLER

BEACH READY IN SECONDS! Planning a day at the beach or a picnic in the park? Now, you can keep all your food and drinks fresh and cool with our backpack/tote and cooler.

· Black mesh drawstring closure

 $_{\circ}$  Grey liner with 1 zipper pocket and 2 sleeves for all your gadgets

SIZE» 14.5" x 5.5" x 16"
COLOR » Light Grey/Carbon
CONTENT » 210d Polyester lining with peva insulation
on bottom cooler compartment
PACKAGING » Individual polybag