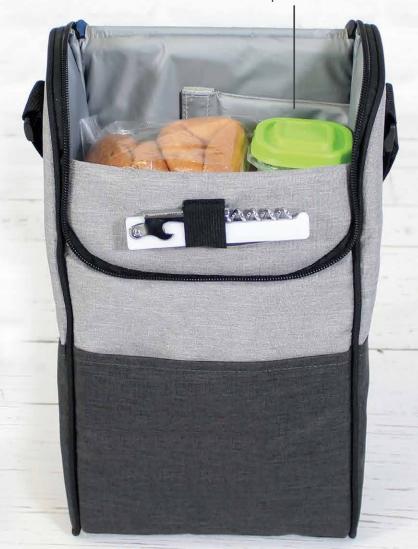

## 550 **BERKELEY** DELUXE COOLER W/ SHOULDER STRAP + BONUS WINE BOTTLE OPENER

Carry your mid-day meal in style with this over-the-shoulder, insulated cooler bag. The zipper closure and peva insulation keeps the cool air in and your goodies fresh. There's outside pockets to hold napkins and utensils, as well as a bonus wine bottle opener to convert your lunch bag into a wine cooler!

- · Perfect lunch bag for work or school
- · cooler holds 2 wine bottles
- · wine bottle opener
- · removable divider for added space

SIZE» 7.5" x 4.25" x 13.5"

COLOR » Light Grey/Carbon

CONTENT » 600x300d polyester with peva insulation

Removable divider for added space