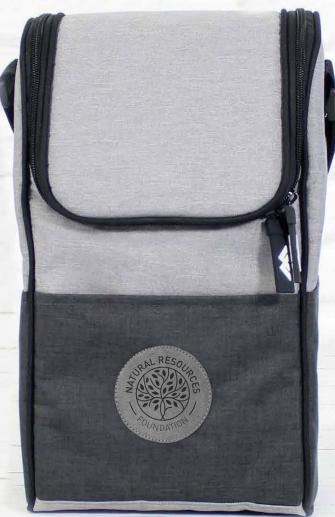

## 550 **BERKELEY** DELUXE COOLER W/ SHOULDER STRAP + BONUS WINE BOTTLE OPENER

Carry your mid-day meal in style with this over-the-shoulder, insulated cooler bag. The zipper closure and peva insulation keeps the cool air in and your goodies fresh. There's outside pockets to hold napkins and utensils, as well as a bonus wine bottle opener to convert your lunch bag into a wine cooler!

- · Perfect lunch bag for work or school
- · cooler holds 2 wine bottles
- · wine bottle opener
- · removable divider for added space

SIZE» 7.5" x 4.25" x 13.5"

COLOR » Light Grey/Carbon

CONTENT » 600x300d polyester with peva insulation