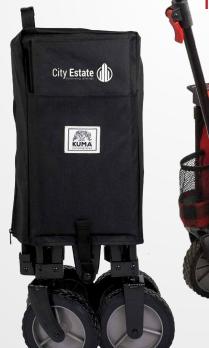

- > New Feature! Two cup holders in the front
- · Durable 600D polyester, PVC coated
- → Sturdy 1" x ½" black tube framing
- » 8" oversized heavy duty solid rubber wheels
- → Telescopic handle
- · Folds up for complete portability
- · Carry bag included

WEIGHT CAPACITY » 180 lbs.

SIZE » 21.5" x 25" x 40"

FOLDED SIZE » 14" x 33" x 6"

TOTAL WEIGHT » 22.4 lbs.

COLOR » NEW! RED/BLACK PLAID, Black

**DECORATION** » Heat Transfer on base insert

or on back pocket (REQUIRES ADDITIONAL HANDLING FEE \$8.33c ea.)

City Estate (1)

ADDITIONAL HANDLING FEE \$8.33c ea.

\$180.00<sub>A</sub>