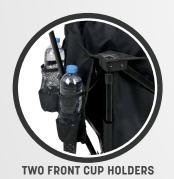

- > New Feature! Two cup holders in the front
- · Durable 600D polyester, PVC coated
- → Sturdy 1" x ½" black tube framing
- » 8" oversized heavy duty solid rubber wheels
- → Telescopic handle
- · Folds up for complete portability
- · Carry bag included