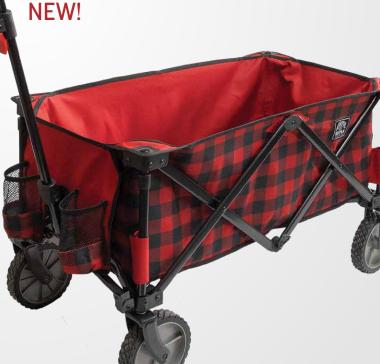

## 444 BEAR BUGGY WAGON

Don't leave anything behind! This durable, compact wagon is the solution to your problems. With many handy features, including oversized wheels and a large weight capacity, it is perfect to pull around everything no matter where you may be. Rated for 180lbs.

- > New Feature! Two cup holders in the front
- · Durable 600D polyester, PVC coated
- → Sturdy 1" x ½" black tube framing
- » 8" oversized heavy duty solid rubber wheels
- → Telescopic handle
- · Folds up for complete portability
- · Carry bag included

WEIGHT CAPACITY » 180 lbs.

SIZE » 21.5" x 25" x 40"

FOLDED SIZE » 14" x 33" x 6"

TOTAL WEIGHT » 22.4 lbs.

COLOR » NEW! RED/BLACK PLAID, Black

**DECORATION** » Heat Transfer on base insert

or on back pocket (REQUIRES ADDITIONAL HANDLING FEE \$8.33c ea.)