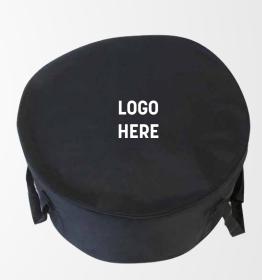

## **DECORATION OPTIONS**

Centered on Carry Case (max size 5.5"h x 6"w) - heat transfer Discounts do not apply.