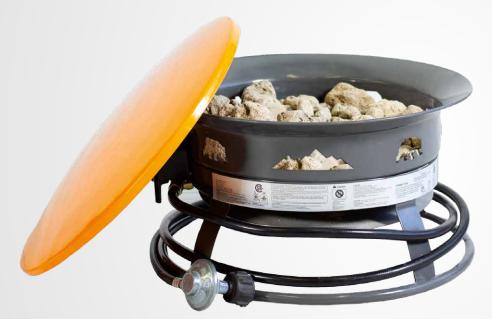

## 449 BEAR BLAZE FIRE PIT

**ORANGE/GRAPHITE** 

CARRY BAG INCLUDED

This CSA certified fire pit is safe to use during most campfire bans and can rival most natural campfires. It's easy to set up and requires no tools! It features stainless steel burner & fasteners, chrome knob with rubber comfort-grip, and steel construction with high temperature powder coating and protective enamel finish for long lasting durability.

- → 19" Round
- → Lava Rock
- → 10 ft. Hose
- -> 58,000 BTU's
- · Carry bag included

**Size:** 19"(H) x 19"(W) x 11"(D) - 22 lbs.

Color: Orange/Graphite