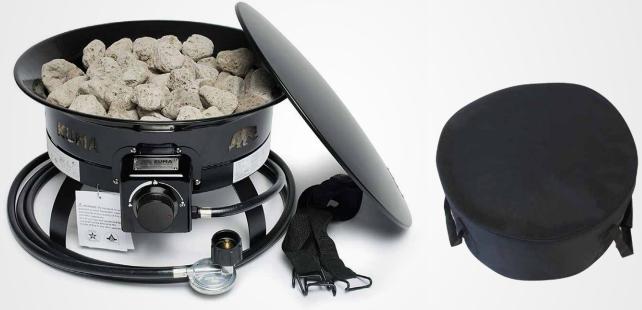

## 449 BEAR BLAZE FIRE PIT

BLACK

CARRY BAG INCLUDED

This CSA certified fire pit is safe to use during most campfire bans and can rival most natural campfires. It's easy to set up and requires no tools! It features stainless steel burner & fasteners, chrome knob with rubber comfort-grip, and steel construction with high temperature powder coating and protective enamel finish for long lasting durability.

- -> 19" Round
- ·> Lava Rock
- → 10 ft. Hose
- -> 58,000 BTU's
- -> Carry bag included

Size: 19"(H) x 19"(W) x 11"(D) - 22 lbs.