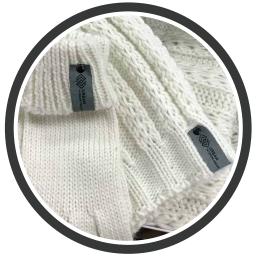

## LADIES GIFT SET

GLOVES • INFINITY SCARF • TOQUE -

85-9-1000-CR (Cream) 85-9-1000-GR (Grey) 85-9-1000-RD (Red)

Are you ready for winter? If you don't own our 3 piece 100% knitted acrylic Toque, Gloves and Infinity Scarf Set from the BDG Collection, then you are not! Our super soft and beautifully designed cold weather set is stylish and practical. It provides comfort and protection from the winter cold.

SIZE » ONE SIZE COLORS » Cream, Grey, Red PACKAGING » Gift Box (White Box with clear plastic lid)

\$46.00 A