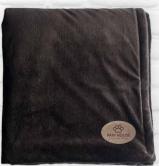

## 452 454 **UPTONW** SHERPA THROW

Curl up in style with this richly colored super-soft micro fur throw. Versatile design makes a perfect addition to any space. 18" zipper access for decoration.

452 COLORS » 50" x 60" - Navy/Navy, Chocolate/ Vanilla, Charcoal/Charcoal, Tan/Vanilla 454 COLORS » 60" x 70" - Charcoal/Charcoal CONTENT » 200GSM Micro fur/300GSM Sherpa, 100% polyester PACKAGING » Vinyl zipper bag

Decorated price includes Embroidery (up to 8K stitches) or Laser Patch (2" x 3" / custom shape up to 9sq"). Set up fee is additional.

1 standard location. Some restrictions apply.

SHOWN WITH GREY PATCH

SHOWN WITH ANTIQUE PATCH