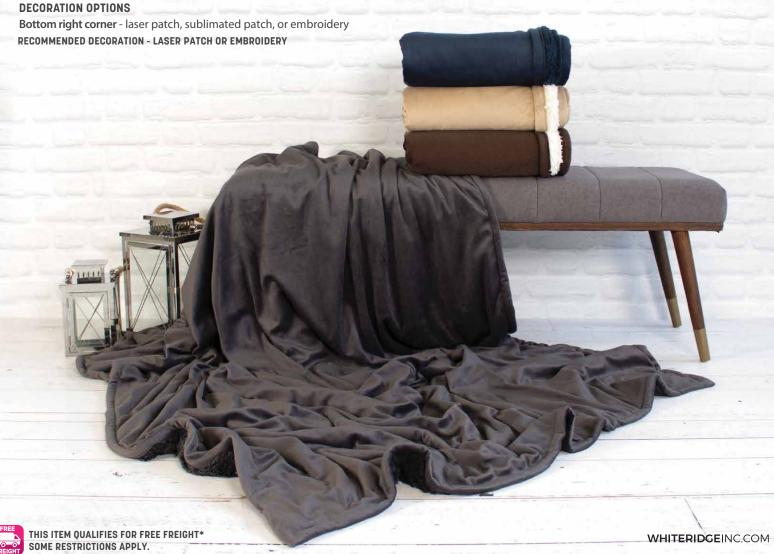

## 452 454 **UPTONW** SHERPA THROW

Curl up in style with this richly colored super-soft micro fur throw. Versatile design makes a perfect addition to any space. 18" zipper access for decoration.

452 COLORS » 50" x 60" - Navy/Navy, Chocolate/ Vanilla, Charcoal/Charcoal, Tan/Vanilla 454 COLORS » 60" x 70" - Charcoal/Charcoal CONTENT » 200GSM Micro fur/300GSM Sherpa, 100% polyester PACKAGING » Vinyl zipper bag

Decorated price includes Embroidery (up to 8K stitches) or Laser Patch (2" x 3" / custom shape up to 9sq"). Set up fee is additional.

1 standard location. Some restrictions apply.

SHOWN WITH GREY PATCH

SHOWN WITH ANTIQUE PATCH