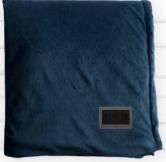

## 452 454 **UPTONW** SHERPA THROW

Curl up in style with this richly colored super-soft micro fur throw. Versatile design makes a perfect addition to any space. 18" zipper access for decoration.

452 COLORS » 50" x 60" - Navy/Navy, Chocolate/ Vanilla, Charcoal/Charcoal, Tan/Vanilla 454 COLORS » 60" x 70" - Charcoal/Charcoal CONTENT » 200GSM Micro fur/300GSM Sherpa, 100% polyester PACKAGING » Vinyl zipper bag

Decorated price includes Embroidery (up to 8K stitches) or Laser Patch (2" x 3" / custom shape up to 9sq"). Set up fee is additional.

1 standard location. Some restrictions apply.

SHOWN WITH GREY PATCH

SHOWN WITH ANTIQUE PATCH