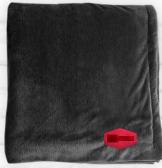

## 452 454 **UPTONW** SHERPA THROW

Curl up in style with this richly colored super-soft micro fur throw. Versatile design makes a perfect addition to any space. 18" zipper access for decoration.

452 COLORS » 50" x 60" - Navy/Navy, Chocolate/ Vanilla, Charcoal/Charcoal, Tan/Vanilla 454 COLORS » 60" x 70" - Charcoal/Charcoal CONTENT » 200GSM Micro fur/300GSM Sherpa, 100% polyester PACKAGING » Vinyl zipper bag

SHOWN WITH RED PATCH

HOWN WITH BROWN PATCH