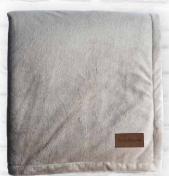

## 452 454 **UPTONW** SHERPA THROW

Curl up in style with this richly colored super-soft micro fur throw. Versatile design makes a perfect addition to any space. 18" zipper access for decoration.

452 COLORS » 50" x 60" - Navy/Navy, Chocolate/ Vanilla, Charcoal/Charcoal, Tan/Vanilla 454 COLORS » 60" x 70" - Charcoal/Charcoal CONTENT » 200GSM Micro fur/300GSM Sherpa, 100% polyester PACKAGING » Vinyl zipper bag

SHOWN WITH RED PATCH

HOWN WITH BROWN PATCH