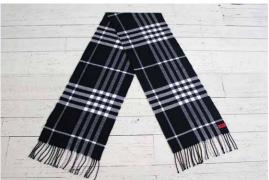

BLACK PLAID - SHOWN WITH RED RIVETED PATCH\*
NOT INCLUDED IN DECORATED PRICING

**GREY PLAID - SHOWN WITH EMBROIDERY** 