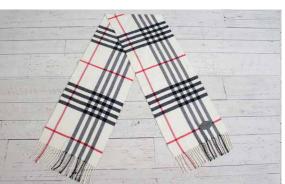

Decorated price includes Embroidery (up to 8K stitches) or Laser Patch (2" x 3" / custom shape up to 9sq"). Set up fee is additional. 1 standard location. Some restrictions apply.

WHITE PLAID - SHOWN WITH GREY PATCH