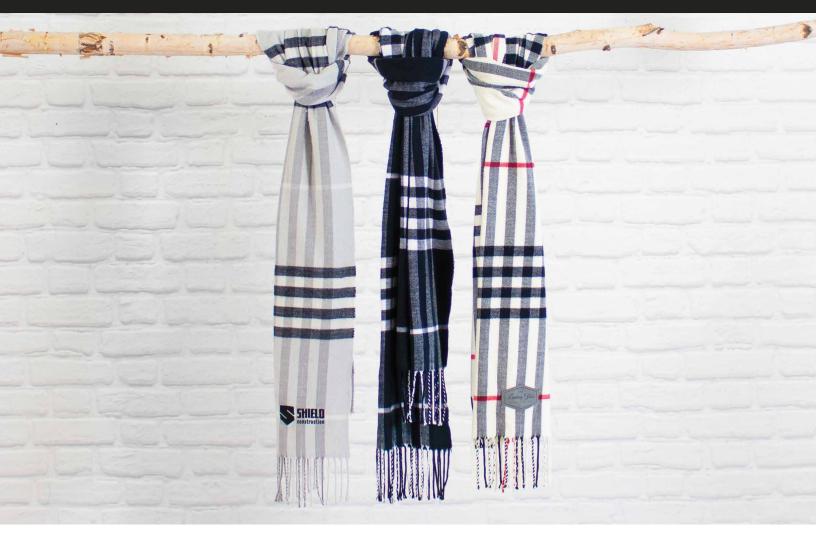

A timeless piece to elevate your new-season accessories. Offered in 3 classic plaid designs, this scarf has the durability of acrylic with the cashmere-like feel. You might just need one in each color!

SIZE » 12" x 75" plus twisted fringes
COLORS » Black Plaid, Grey Plaid, White Plaid
CONTENT » 100% super-soft Acrylic, 150GSM
PACKAGING » Upgraded reusable peva bag with snaps
DECORATION » Embroidery and Laser Patch
\*Upgrade with our Riveted Laser patch. Call for more details.

Decorated price includes Embroidery (up to 8K stitches) or Laser Patch (2" x 3" / custom shape up to 9sq"). Set up fee is additional. 1 standard location. Some restrictions apply.

WHITE PLAID - SHOWN WITH GREY PATCH

BLACK PLAID - SHOWN WITH RED RIVETED PATCH\*
NOT INCLUDED IN DECORATED PRICING

**GREY PLAID - SHOWN WITH EMBROIDERY** 