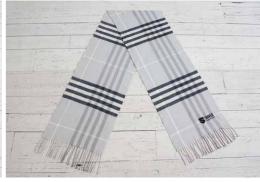

BLACK PLAID - SHOWN WITH RED RIVETED PATCH\*
NOT INCLUDED IN DECORATED PRICING

**GREY PLAID - SHOWN WITH EMBROIDERY** 