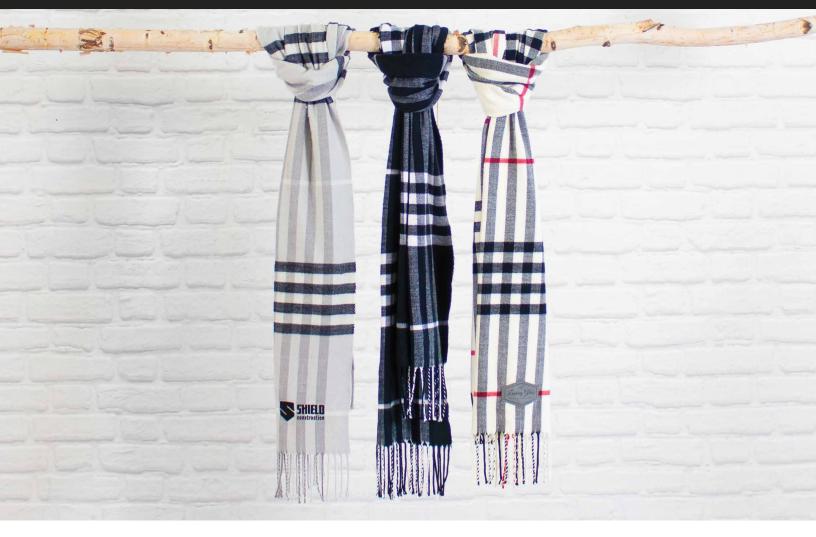

A timeless piece to elevate your new-season accessories. Offered in 3 classic plaid designs, this scarf has the durability of acrylic with the cashmere-like feel. You might just need one in each color!

SIZE » 12" x 75" plus twisted fringes
COLORS » Black Plaid, Grey Plaid, White Plaid
CONTENT » 100% super-soft Acrylic, 150GSM
PACKAGING » Upgraded reusable peva bag with snaps
DECORATION » Embroidery and Laser Patch
\*Upgrade with our Riveted Laser patch. Call for more details.

Decorated price includes Embroidery (up to 8K stitches) or Laser Patch (2" x 3" / custom shape up to 9sq"). Set up fee is additional. 1 standard location. Some restrictions apply.

WHITE PLAID - SHOWN WITH GREY PATCH

BLACK PLAID - SHOWN WITH RED RIVETED PATCH\*
NOT INCLUDED IN DECORATED PRICING

**GREY PLAID - SHOWN WITH EMBROIDERY**