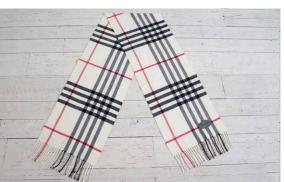

Decorated price includes Embroidery (up to 8K stitches) or Laser Patch (2" x 3" / custom shape up to 9sq"). Set up fee is additional. 1 standard location. Some restrictions apply.

WHITE PLAID - SHOWN WITH GREY PATCH