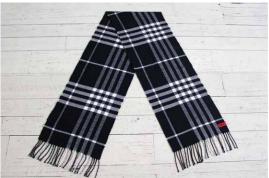

BLACK PLAID - SHOWN WITH RED RIVETED PATCH\*
NOT INCLUDED IN DECORATED PRICING

**GREY PLAID - SHOWN WITH EMBROIDERY**