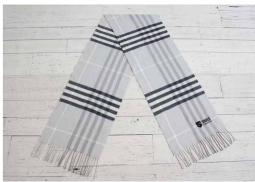

BLACK PLAID - SHOWN WITH RED RIVETED PATCH\*
NOT INCLUDED IN DECORATED PRICING

**GREY PLAID - SHOWN WITH EMBROIDERY**