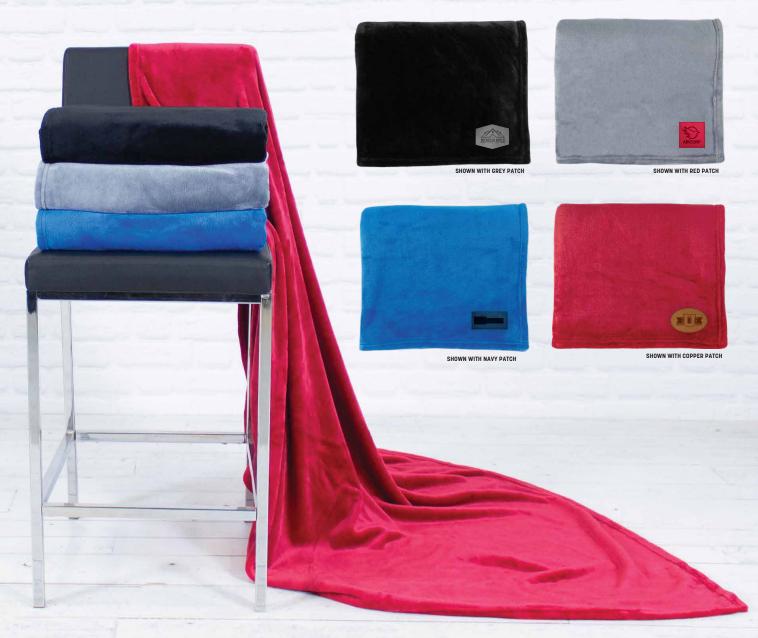

## 468 **SERENITY** PLUSH THROW

Serenity Now! That is what you will say after you feel this plush throw. Quality meets price point. This blanket is a win-win. Offered in 4 stock colors.

SIZE » 50" x 60" COLORS » Black, Grey (431c), Blue (293c), Red (187c) CONTENT » Super-soft 280GSM, 100% polyester PACKAGING » Vinyl bag

## **DECORATION OPTIONS**

**Bottom right corner** - laser patch, sublimated patch, or embroidery **RECOMMENDED DECORATION** - **LASER PATCH** 