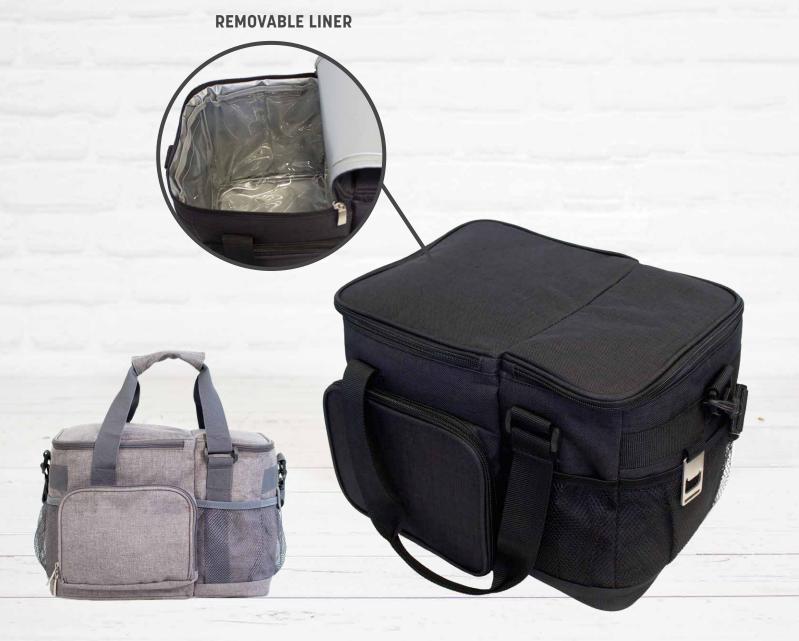

- ·› 600 x 600D polyester
- Spacious main compartment
- ·> Removable liner for easy clean up
- ·> Second compartment with dual 2-way zipper
- •> Two large side mesh pockets
- ·> Front zippered pocket
- → Bottle opener

SIZE » 13.5" x 10" x 10" CAPACITY » 22 Litres COLORS » Carbon Black, Heather Grey

|         | 1/24       | <b>1</b> 75 | 150+                           |
|---------|------------|-------------|--------------------------------|
| BL      | ANK \$36.  | 67 \$34.17  | 7 \$31.67                      |
| DECORAT | TED* \$43. | 34 \$40.3   | 150+<br>7 \$31.67<br>3 \$37.50 |