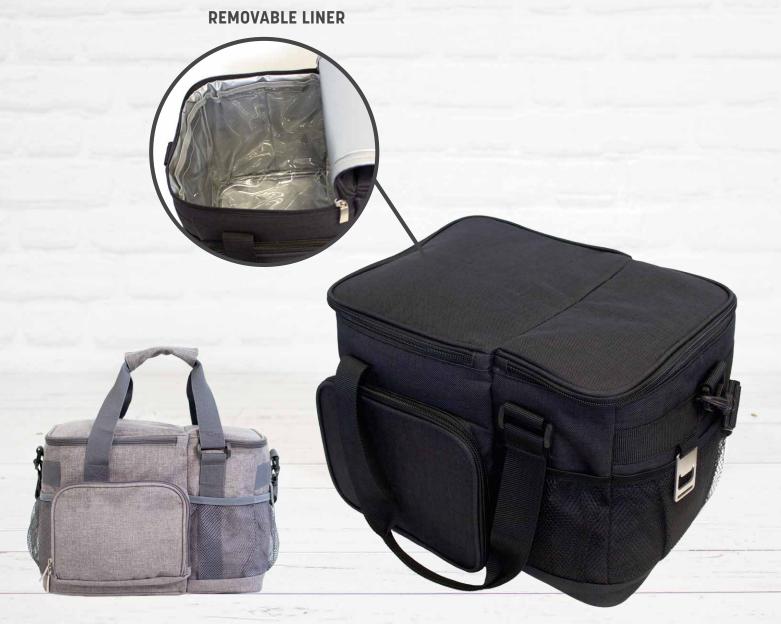

- · > 600 x 600D polyester
- · Spacious main compartment
- · Removable liner for easy clean up
- -> Second compartment with dual 2-way zipper
- · Two large side mesh pockets
- Front zippered pocket
- · Bottle opener

SIZE » 13.5" x 10" x 10" CAPACITY » 22 Litres COLORS » Carbon Black, Heather Grey

|                     | 1/24    | 75      | 150+          |
|---------------------|---------|---------|---------------|
| BLANK<br>DECORATED* | \$36.67 | \$34.17 | \$31.67       |
| DECORATED*          | \$43.34 | \$40.33 | \$37.50<br>3C |