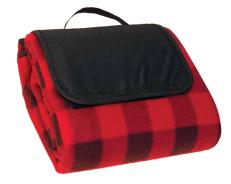

## **404 NORTHBAY** BLANKET

The perfect picnic blanket. Leave it in your car for spontaneous picnics, camping trips or a beach day. Water-resistant backing prevents ground moisture from penetrating. Folds up neatly into a compact and convenient size, with an easy carry handle.

BLANKET SIZE » 50" x 60"

CLOSED SIZE » 11" x 10" x 5"

COLORS » Black/Grey (CG5c), Black/Royal (661c), Black/Red (200c)

CONTENT » 100% Polar fleece 235 gsm top. 600D polyester flap. 100% PEVA bottom. Total weight of blanket is 482.45g.