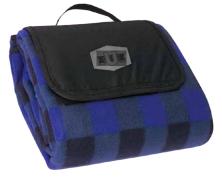

## **404 NORTHBAY** BLANKET

The perfect picnic blanket. Leave it in your car for spontaneous picnics, camping trips or a beach day. Water-resistant backing prevents ground moisture from penetrating. Folds up neatly into a compact and convenient size, with an easy carry handle.

BLANKET SIZE » 50" x 60"

CLOSED SIZE » 11" x 10" x 5"

COLORS » Black/Grey (CG5c), Black/Royal (661c), Black/Red (200c)

CONTENT » 100% Polar fleece 235 gsm top. 600D polyester flap. 100% PEVA bottom. Total weight of blanket is 482.45g.