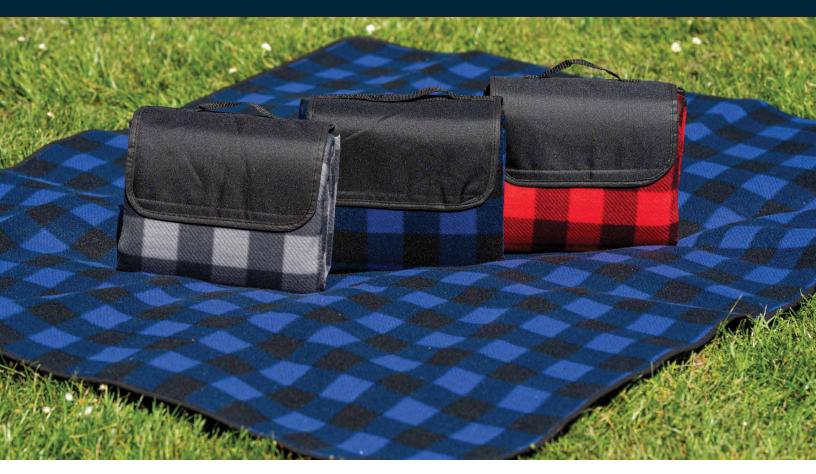

## **404 NORTHBAY** BLANKET

The perfect picnic blanket. Leave it in your car for spontaneous picnics, camping trips or a beach day. Water-resistant backing prevents ground moisture from penetrating. Folds up neatly into a compact and convenient size, with an easy carry handle.

BLANKET SIZE » 50" x 60"

CLOSED SIZE » 11" x 10" x 5"

COLORS » Black/Grey (CG5c), Black/Royal (661c), Black/Red (200c)

CONTENT » 100% Polar fleece 235 gsm top. 600D polyester flap. 100% PEVA bottom. Total weight of blanket is 482.45g.