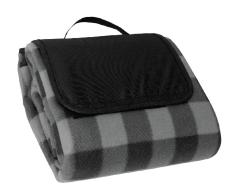

## **404 NORTHBAY** BLANKET

The perfect picnic blanket. Leave it in your car for spontaneous picnics, camping trips or a beach day. Water-resistant backing prevents ground moisture from penetrating. Folds up neatly into a compact and convenient size, with an easy carry handle.

BLANKET SIZE » 50" x 60"

CLOSED SIZE » 11" x 10" x 5"

COLORS » Black/Grey (CG5c), Black/Royal (661c), Black/Red (200c)

CONTENT » 100% Polar fleece 235 gsm top. 600D polyester flap. 100% PEVA bottom. Total weight of blanket is 482.45g.