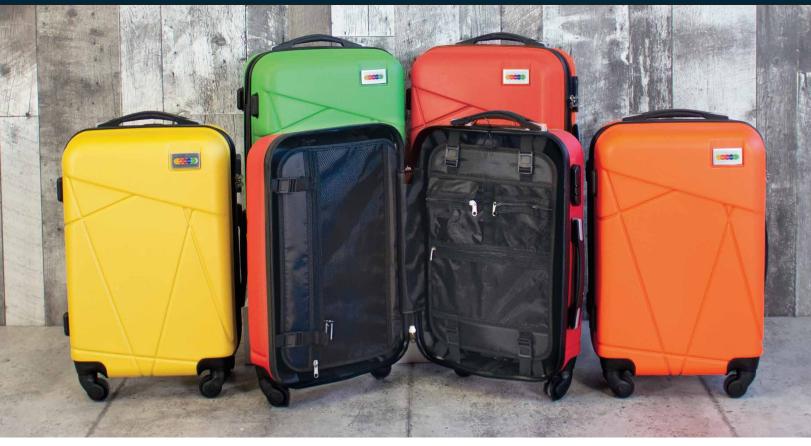

## 547 **MIRAGE** LUGGAGE

- · Textured ABS mould design
- → 4 wheel spinner
- -> Fully recessed aluminum pullout handle
- -> Top carry handle with lock system
- → Top and side ergonomic gel grip handles
- → 1 Flex divider
- -> Removable toiletry divider with hanger
- → Inset metal plate to decorate. Plate size 2.25" W x 1.285" H

SIZE » 21" x 14" x 9" (carry on size)

COLORS » Green 362c, Yellow 124c, Orange 1655c

LINER COLOR » Black

**DECORATION » 12PC MIN. DOME PLATE** 