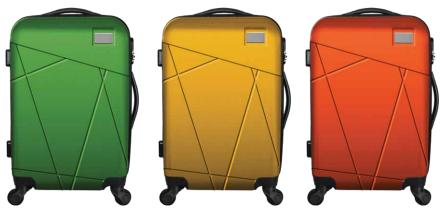

## 547 **MIRAGE** LUGGAGE

- · Textured ABS mould design
- → 4 wheel spinner
- -> Fully recessed aluminum pullout handle
- -> Top carry handle with lock system
- → Top and side ergonomic gel grip handles
- → 1 Flex divider
- -> Removable toiletry divider with hanger
- → Inset metal plate to decorate. Plate size 2.25" W x 1.285" H

SIZE » 21" x 14" x 9" (carry on size)

COLORS » Green 362c, Yellow 124c, Orange 1655c

LINER COLOR » Black

**DECORATION » 12PC MIN. DOME PLATE** 