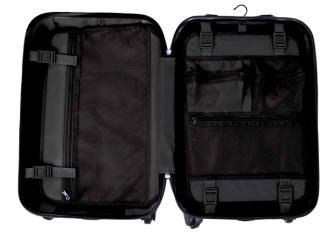

## 547 **MIRAGE** LUGGAGE

- · Textured ABS mould design
- → 4 wheel spinner
- -> Fully recessed aluminum pullout handle
- -> Top carry handle with lock system
- → Top and side ergonomic gel grip handles
- → 1 Flex divider
- -> Removable toiletry divider with hanger
- → Inset metal plate to decorate. Plate size 2.25" W x 1.285" H