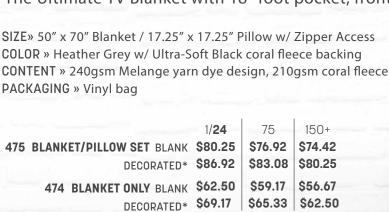

## 474 MICASA TV BLANKET 475 MICASA TV BLANKET & PILLOW SET

The Ultimate TV Blanket with 18" foot pocket, front hand warmer and matching pillow.

Decorated price includes Embroidery (up to 8K stitches) or Laser Patch (2" x 3" / custom shape up to 9sq"). Set up fee is additional.

1 standard location. Some restrictions apply.

2 TONE HEAVY WEIGHT 450GSM BLANKET

18" FOOT POCKET

HAND WARMER

SHOWN WITH BROWN PATCH