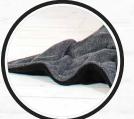

1 standard location. Some restrictions apply.

2 TONE HEAVY WEIGHT 450GSM BLANKET

18" FOOT POCKET

HAND WARMER

SHOWN WITH BROWN PATCH