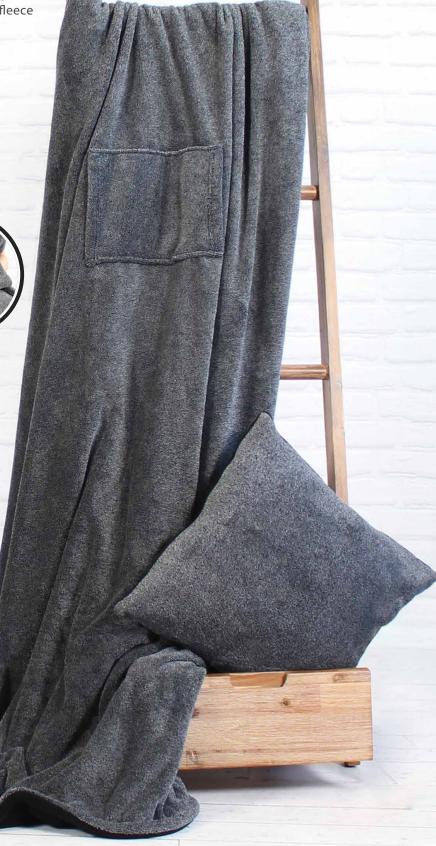

## 474 MICASA TV BLANKET 475 MICASA TV BLANKET & PILLOW SET

The Ultimate TV Blanket with 18" foot pocket, front hand warmer and matching pillow.

Decorated price includes Embroidery (up to 8K stitches) or Laser Patch (2" x 3" / custom shape up to 9sq"). Set up fee is additional.

1 standard location. Some restrictions apply.

2 TONE HEAVY WEIGHT 450GSM BLANKET

18" FOOT POCKET

HAND WARMER

SHOWN WITH BROWN PATCH

## **DECORATION OPTIONS**

**STANDARD LOCATION Hand warmer (max size 4.5" x 4.5")** laser patch, sublimated patch, or embroidery

Bottom right corner of pillow (3"x 3") laser patch, sublimated patch, or embroidery