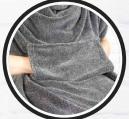

1 standard location. Some restrictions apply.

2 TONE HEAVY WEIGHT 450GSM BLANKET

18" FOOT POCKET

HAND WARMER

SHOWN WITH BROWN PATCH

## **DECORATION OPTIONS**

**STANDARD LOCATION Hand warmer (max size 4.5" x 4.5")** laser patch, sublimated patch, or embroidery

Bottom right corner of pillow (3"x 3") laser patch, sublimated patch, or embroidery

**RECOMMENDED DECORATION - LASER PATCH** 