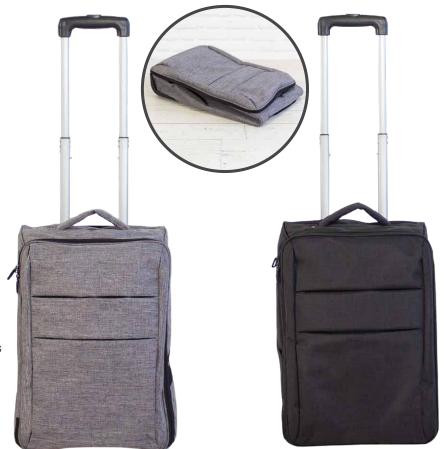

## 552 METRO COLLAPSIBLE LUGGAGE

- -> 600 x 600D polyester
- .> Collapsible frame for easy storage
- · Exterior zippered pockets for easy-access items
- · Inside side zipper pocket on flap
- » Inside small zipper pocket on side of bag
- Dual garment straps
- -> Angled Pocket on Left side no zipper
- .> Side Webbing Loops for accessory attachment
- · Clear inline wheels

SIZE » 19.5" x 13.5" x 9.5" (Carry on size) COLORS » Carbon Black, Heather Grey DECORATION » 24pc min.