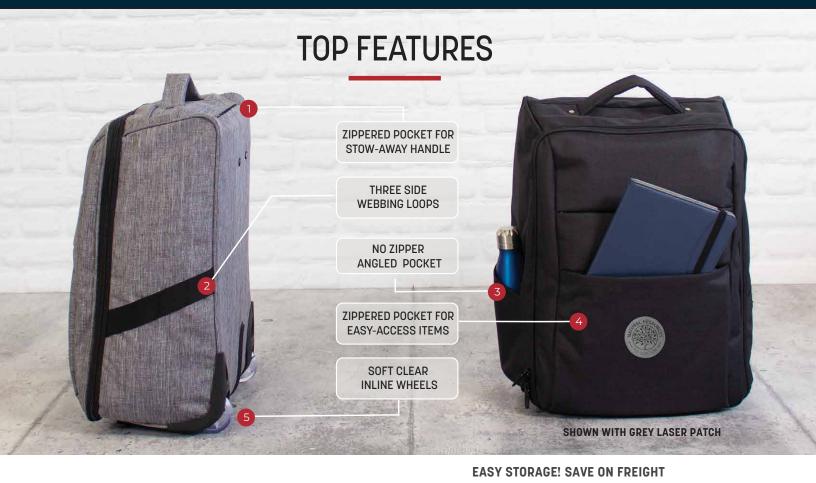

## 552 METRO COLLAPSIBLE LUGGAGE

- -> 600 x 600D polyester
- .> Collapsible frame for easy storage
- · Exterior zippered pockets for easy-access items
- · Inside side zipper pocket on flap
- » Inside small zipper pocket on side of bag
- Dual garment straps
- -> Angled Pocket on Left side no zipper
- .> Side Webbing Loops for accessory attachment
- · Clear inline wheels

SIZE » 19.5" x 13.5" x 9.5" (Carry on size) COLORS » Carbon Black, Heather Grey DECORATION » 24pc min.