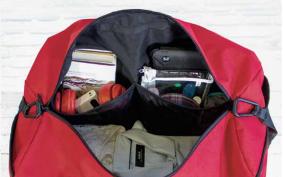

SIZE » 22" X 12" x 12" CAPACITY » 51 litres COLORS » Black, Red(PMS200c)/Black EXTERIOR » Front zipper pocket (7"h x 8.5"w) and 2 side pockets for extra storage INTERIOR » Black liner with two oversized (9"h x 11"w) mesh pockets and 1 zipper pocket 1/24 75 150+ BLANK \$55.00 \$52.50 \$50.00 DECORATED\* \$61.67 \$58.67 \$55.84