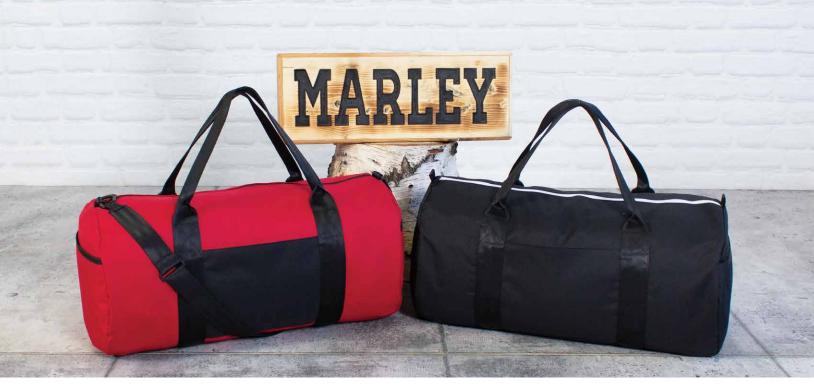

Look sharp and stay organized. This spacious duffle bag has a spot for everything.

- · · 600 x 600D polyester
- Adjustable and removable shoulder strap (seatbelt webbing) attached with matte black carabiner
- -> 2 oversized mesh pockets to fit all your gadgets and accessories
- Side pockets for additional storage and alternative decoration location

SIZE » 22" X 12" x 12" CAPACITY » 51 litres COLORS » Black, Red(PMS200c)/Black EXTERIOR » Front zipper pocket (7"h x 8.5"w) and 2 side pockets for extra storage INTERIOR » Black liner with two oversized (9"h x 11"w) mesh pockets and 1 zipper pocket 1/24 75 150+ BLANK \$55.00 \$52.50 \$50.00 DECORATED\* \$61.67 \$58.67 \$55.84