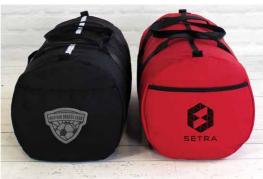

## **DECORATION OPTIONS**

Centered on Front Zippered Pocket - Between straps (max size: 4.5"h x 4.5"w) - embroidery & laser patch Centered on Front Zippered Pocket - Between straps (max size: 5"h x 6"w) - heat transfer Centered on Side Pocket (max size: 6"h x 6"w) - embroidery, laser patch, & heat transfer RECOMMENDED DECORATION - LASER PATCH