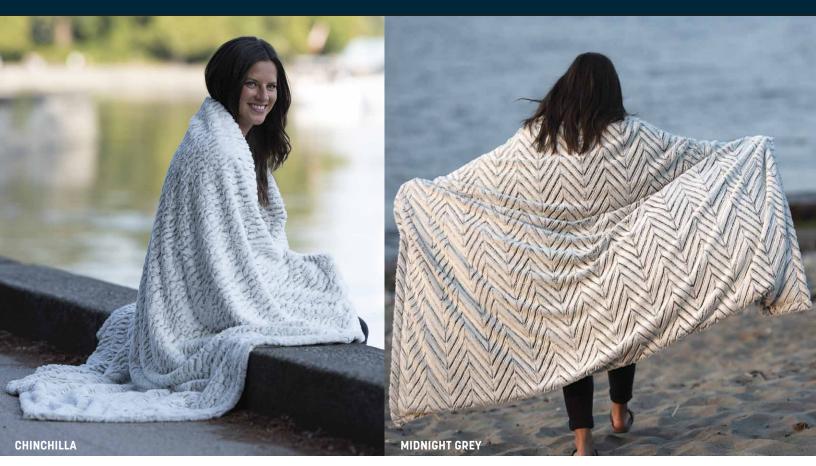

## 467 **LUX** FAUX FUR THROW

The ultimate in luxurious comfort. Cozy up with this LARGER 60" X 70" faux fur throw reversed with plush micro fur.

SIZE » 60" x 70" COLORS » MIDNIGHT GREY (charcoal 425c / herringbone faux fur design), CHINCHILLA (warm grey 1c /faux fur) CONTENT » Micro fur - 220GSM, 80% acrylic & 20% polyester. Faux fur - 300GSM, 100% polyester PACKAGING » Vinyl zipper bag

Decorated price includes Embroidery (up to 8K stitches) or Laser Patch (2" x 3" / custom shape up to 9sq"). Set up fee is additional. 1 standard location. Some restrictions apply.

**CHINCHILLA - SHOWN WITH ANTIQUE PATCH** 

**MIDNIGHT GREY - SHOWN WITH GREY PATCH**