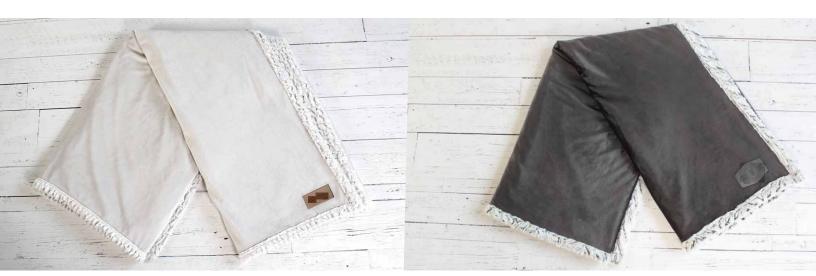

## 467 **LUX** FAUX FUR THROW

The ultimate in luxurious comfort. Cozy up with this LARGER 60" X 70" faux fur throw reversed with plush micro fur.

SIZE » 60" x 70" COLORS » MIDNIGHT GREY (charcoal 425c / herringbone faux fur design), CHINCHILLA (warm grey 1c /faux fur) CONTENT » Micro fur - 220GSM, 80% acrylic & 20% polyester. Faux fur - 300GSM, 100% polyester PACKAGING » Vinyl zipper bag

Decorated price includes Embroidery (up to 8K stitches) or Laser Patch (2" x 3" / custom shape up to 9sq"). Set up fee is additional. 1 standard location. Some restrictions apply.

**CHINCHILLA - SHOWN WITH ANTIQUE PATCH** 

**MIDNIGHT GREY - SHOWN WITH GREY PATCH**