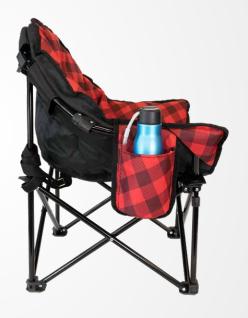

## 859 LAZY BEAR JUNIOR CHAIR

Now everyone in the family can enjoy the comfort of the Lazy Bear Chair! Sized just right for the little ones in your life, they'll be excited to have one of their own. This fully cushioned seat includes a convenient insulated drink holder.

- · Durable 600D polyester
- -> Sturdy 5/8" black tube frame
- · > Stabilizer feet
- · Padded back & arm rests
- · Insulated beverage holder
- · Carry bag included

Weight Capacity » 150lbs Size » 30.75" x 18" x 18"