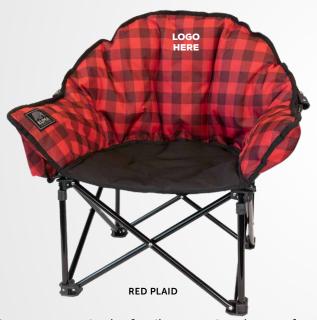

## 859 LAZY BEAR JUNIOR CHAIR

Now everyone in the family can enjoy the comfort of the Lazy Bear Chair! Sized just right for the little ones in your life, they'll be excited to have one of their own. This fully cushioned seat includes a convenient insulated drink holder.

- · Durable 600D polyester
- -> Sturdy 5/8" black tube frame
- · > Stabilizer feet
- · Padded back & arm rests
- · Insulated beverage holder
- · Carry bag included

Weight Capacity » 150lbs Size » 30.75" x 18" x 18"