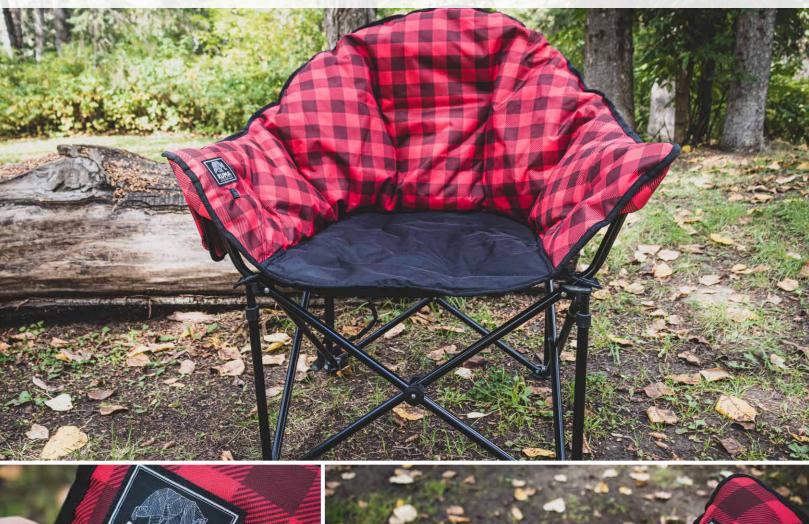

Kuma Outdoor Gear Lazy Bear Heated Chair features the exclusive ADDHEAT Control System. We've integrated a heating system designed to keep your body warm and comfortable, all day (and all night), no matter the weather. Rated for 350lbs. Includes 10,000 mAh Power Bank.

- · Durable 600D polyester
- · > Sturdy 3/4" black tube frame
- Stabilizer feet
- · Padded back & arm rests
- -> Insulated beverage holder and phone pocket
- Orry bag included

## **DECORATION OPTIONS**

Front Centered on Chair Back (max size 5.5"h x 6"w) - heat transfer Discounts do not apply.

WEIGHT CAPACITY » 350 lbs.
SIZE » 34" x 34" x 27"
SEAT HEIGHT » 16"
COLORS » Red/Black, Heather Grey