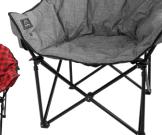

## **DECORATION OPTIONS**

Front Centered on Chair Back (max size 5.5"h x 6"w) - heat transfer Discounts do not apply.

WEIGHT CAPACITY » 350 lbs.
SIZE » 34" x 34" x 27"
SEAT HEIGHT » 16"
COLORS » Red/Black, Heather Grey