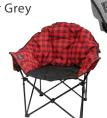

## **DECORATION OPTIONS**

Front Centered on Chair Back (max size 5.5"h x 6"w) - heat transfer Discounts do not apply.

WEIGHT CAPACITY » 350 lbs.
SIZE » 34" x 34" x 27"
SEAT HEIGHT » 16"
COLORS » Red/Black, Heather Grey