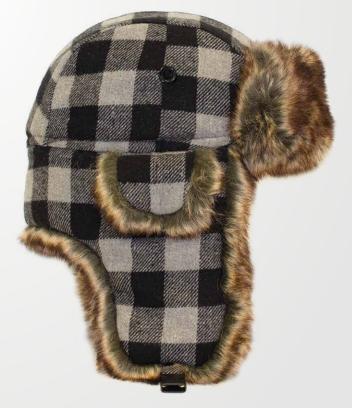

# 828 FUR TRAPPER HAT

Get ready for winter with this hats plush faux fur that provides ultra-soft warmth as the temperatures drop. Trapper style includes functional ear flap plus adjustable neck clip.

- · 100% Cotton/Faux Fur 100% Acrylic
- · Faux-fur lining with guilted insert
- · Adjustable chin strap with clip

SIZE » One size
COLOR » Red/Black plaid, Blue/Black plaid, Grey/Black plaid