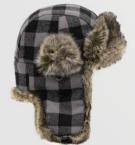

# 828 FUR TRAPPER HAT

Get ready for winter with this hats plush faux fur that provides ultra-soft warmth as the temperatures drop. Trapper style includes functional ear flap plus adjustable neck clip.

- · 100% Cotton/Faux Fur 100% Acrylic
- · Faux-fur lining with guilted insert
- · Adjustable chin strap with clip

SIZE » One size
COLOR » Red/Black plaid, Blue/Black plaid, Grey/Black plaid