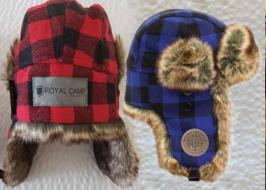

rmth as the temperatures drop. Trapper style includes functional ear flap plus adjustable neck clip.

- · 100% Cotton/Faux Fur 100% Acrylic
- · Faux-fur lining with guilted insert
- · Adjustable chin strap with clip

SIZE » One size
COLOR » Red/Black plaid, Blue/Black plaid, Grey/Black plaid

## \$36<sup>(A)</sup>

#### **DECORATION OPTIONS**

Back of hat (max size 2"h x 3"w) - laser patch, sublimated patch, or embroidery Side flaps (max size 2.5"h x 2.5"w) - laser patch or sublimated patch Front on fur (max size 1.5"h x 3.5"w) - embroidery\* or sublimated patch Embroidery must have appliqué background, not all logos will work for this option









EAR FLAPS DOWN FOR ADDED WARMTH









OPT#1 STANDARD DECORATION LASER PATCH



0PT#2

### **SUBLIMATED PATCH** WITH SATIN TRIM STITCH





## **DECORATION LOCATION**

Back of hat or side flaps

#### MAX SIZE

BACK OF HAT 3"(w) x 2" (h) SIDE FLAPS (left or right) 2.5" (W) x 2.5" (H)

#### PATCH COLORS

RED, NAVY, GREY, COPPER, ANTIQUE, BROWN

**SET UP -** \$58.33 ° PRICE - Up to 6sq"

24 S6.67 <sup>c</sup> 75 \$6.17 c 150+ \$5.83 °

## **DECORATION LOCATION**

Front of hat, centered in fur or Back of hat

#### MAX SIZE

FRONT OF HAT 3.5"(w) x 1.5" (h) BACK OF HAT 3"(w) x 2" (h)

**SET UP - \$58.33** c

PRICE - Up to 6sq"

| 24   | \$10.08             |
|------|---------------------|
| 75   | \$9.67 <sup>c</sup> |
| 150+ | \$9.25 <sup>c</sup> |

#### **DECORATION LOCATION**

Front of hat, centered in fur

#### MAX SIZE

WITH BACKGROUND 3.5"(w) x 1.5" (h)

\*A background stitch is required for this location. Price includes log