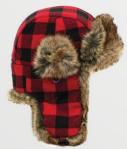

# 828 FUR TRAPPER HAT

Get ready for winter with this hats plush faux fur that provides ultra-soft warmth as the temperatures drop. Trapper style includes functional ear flap plus adjustable neck clip.

- · 100% Cotton/Faux Fur 100% Acrylic
- · Faux-fur lining with guilted insert
- · Adjustable chin strap with clip

SIZE » One size
COLOR » Red/Black plaid, Blue/Black plaid, Grey/Black plaid