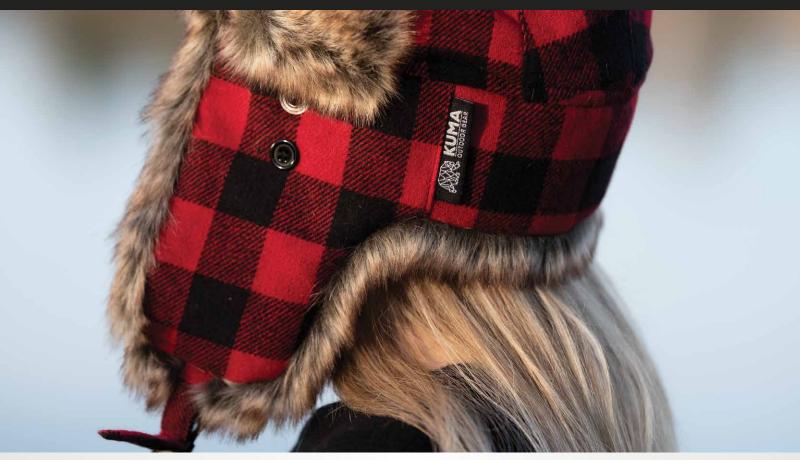

# 828 FUR TRAPPER HAT

Get ready for winter with this hats plush faux fur that provides ultra-soft warmth as the temperatures drop. Trapper style includes functional ear flap plus adjustable neck clip.

- · 100% Cotton/Faux Fur 100% Acrylic
- · Faux-fur lining with guilted insert
- · Adjustable chin strap with clip

SIZE » One size
COLOR » Red/Black plaid, Blue/Black plaid, Grey/Black plaid

#### **DECORATION OPTIONS**

Back of hat (max size 2"h x 3"w) - laser patch, sublimated patch, or embroidery Side flaps (max size 2.5"h x 2.5"w) - laser patch or sublimated patch Front on fur (max size 1.5"h x 3.5"w) - embroidery\* or sublimated patch Embroidery must have appliqué background, not all logos will work for this option

EAR FLAPS DOWN FOR ADDED WARMTH

OPT#1 STANDARD DECORATION LASER PATCH

0PT#2