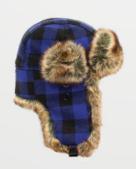

# 828 FUR TRAPPER HAT

Get ready for winter with this hats plush faux fur that provides ultra-soft warmth as the temperatures drop. Trapper style includes functional ear flap plus adjustable neck clip.

- · 100% Cotton/Faux Fur 100% Acrylic
- · Faux-fur lining with guilted insert
- · Adjustable chin strap with clip

SIZE » One size
COLOR » Red/Black plaid, Blue/Black plaid, Grey/Black plaid