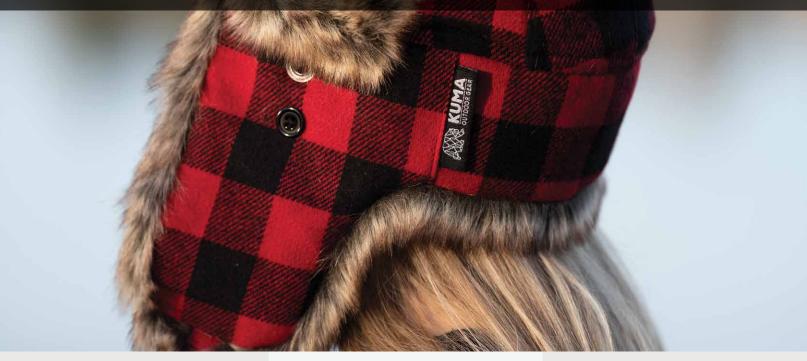

# 828 FUR TRAPPER HAT

Get ready for winter with this hats plush faux fur that provides ultra-soft warmth as the temperatures drop. Trapper style includes functional ear flap plus adjustable neck clip.

- · 100% Cotton/Faux Fur 100% Acrylic
- · Faux-fur lining with guilted insert
- · Adjustable chin strap with clip

SIZE » One size
COLOR » Red/Black plaid, Blue/Black plaid, Grey/Black plaid

#### **DECORATION OPTIONS**

Back of hat (max size 2"h x 3"w) - laser patch, sublimated patch, or embroidery Side flaps (max size 2.5"h x 2.5"w) - laser patch or sublimated patch Front on fur (max size 1.5"h x 3.5"w) - embroidery\* or sublimated patch Embroidery must have appliqué background, not all logos will work for this option