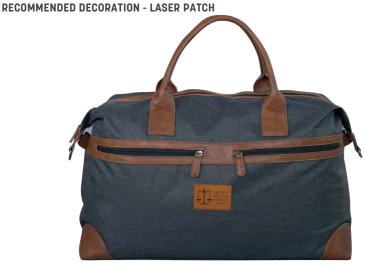

## **DECORATION OPTIONS**

Centered below front pockets (max size: 5.5" x 5.5") - laser patch, embroidery Centered below front pockets (max size: 4" x 4") - sublimated patch
\*NOTE\* SUBLIMATED PATCH IS NOT INCLUDED IN DECORATED PRICING.
DECORATION IS ADDITIONAL; DISCOUNTS DO NOT APPLY

SIZE » 21.5" x 11.5" x 10" CAPACITY » 41 litres COLORS » Carbon/Tan, Carbon/Black DECORATION » 24pc min.

SHOWN WITH COPPER PATCH

**SHOWN WITH GREY PATCH**