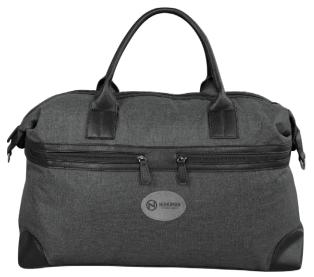

SIZE » 21.5" x 11.5" x 10" CAPACITY » 41 litres COLORS » Carbon/Tan, Carbon/Black DECORATION » 24pc min.

SHOWN WITH COPPER PATCH

**SHOWN WITH GREY PATCH**