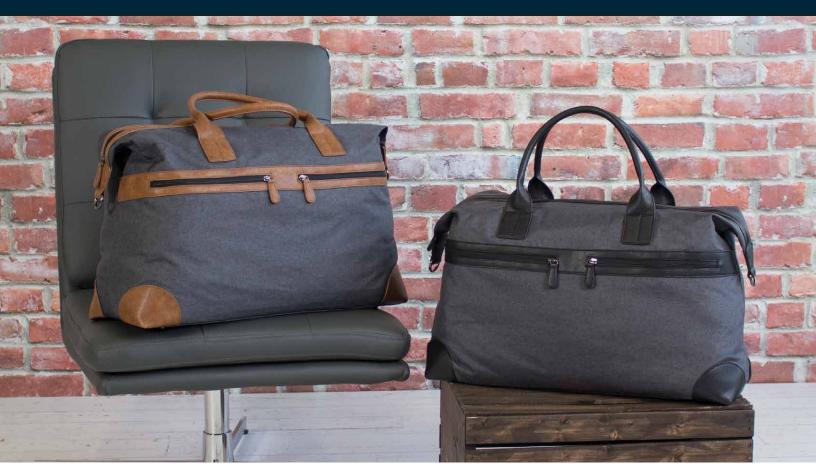

## 545 **EDISON** TRAVEL DUFFLE BAG

Stand out from the crowd with this chic timeless design. This executive travel bag is perfect for your next business trip or weekend away.

- -> 1 inside zippered pocket
- 3 outside zippered pockets for instant access
- · Adjustable and removable padded shoulder strap

SIZE » 21.5" x 11.5" x 10" CAPACITY » 41 litres COLORS » Carbon/Tan, Carbon/Black DECORATION » 24pc min.

SHOWN WITH COPPER PATCH

**SHOWN WITH GREY PATCH**