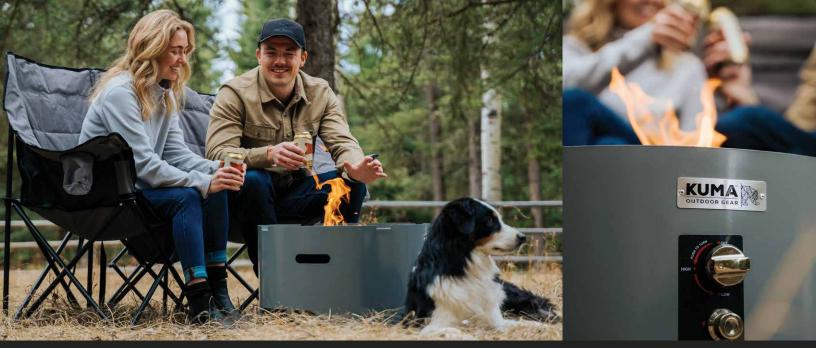

## NEW ITEM! 870 **CYLINDER** FIRE PIT

This cylinder style fire pit will not only keep you warm it's elegant style will look great at any campsite or backyard set up. It lights up easily with it's piezo starter and comes complete with a lid top and black PVC cover. This CSA certified fire pit is safe to use during most campfire bans.

> 40.000 BTU's | Lava Rock | 10 Foot Hose Piezo Start System \*requires AA battery, not included | Black PVC Cover

**COLOR** Graphite/Orange **SIZE** 23"(w) x 23"(l) x 15"(h) **WEIGHT** 37 lbs/16.5kg

\$450.00<sup>E</sup>ea blank