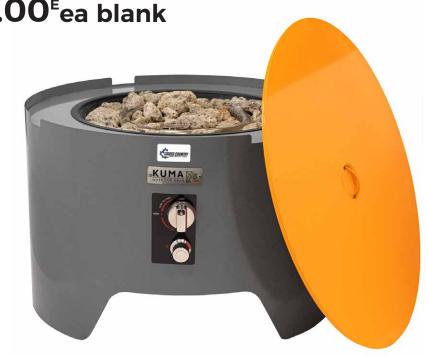

> 40.000 BTU's | Lava Rock | 10 Foot Hose Piezo Start System \*requires AA battery, not included | Black PVC Cover

**COLOR** Graphite/Orange **SIZE** 23"(w) x 23"(l) x 15"(h) **WEIGHT** 37 lbs/16.5kg

\$450.00<sup>E</sup>ea blank