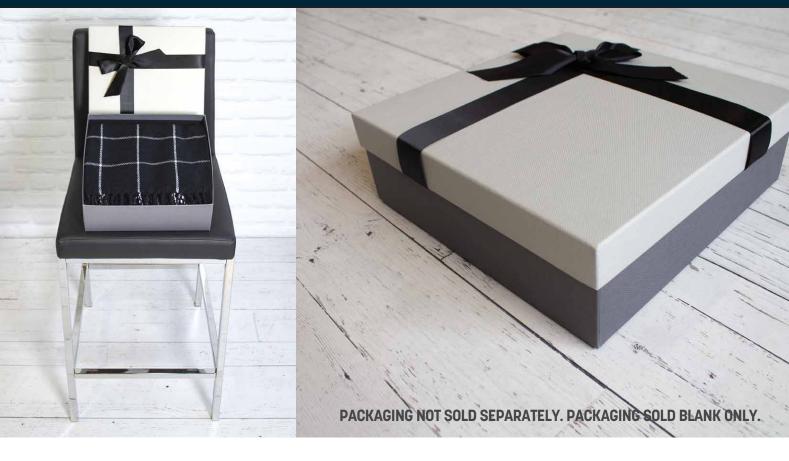

## 476 **COASTLINE** WOVEN THROW

Wrap yourself in this cashmere-like woven throw. Packaged in this modern grey gift box, finished with a black satin ribbon.

SIZE » 50" x 70" plus twisted fringes COLOR » Black CONTENT » 600GSM, 100% acrylic PACKAGING » Gift Box with Black Satin Ribbon on lid BOX SIZE » 12" x 12" x 4" DECORATION » Laser patch

## **DECORATION OPTION Bottom right corner** - laser patch

PACKAGING NOT SOLD SEPARATELY. PACKAGING SOLD BLANK ONLY.