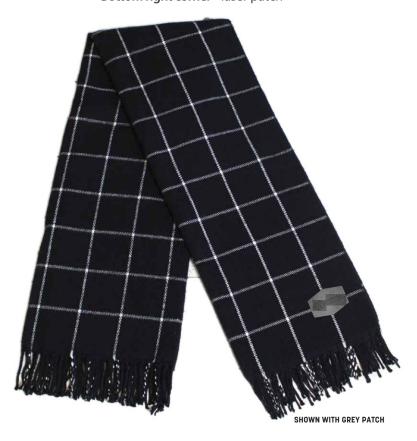

## 476 **COASTLINE** WOVEN THROW

Wrap yourself in this cashmere-like woven throw. Packaged in this modern grey gift box, finished with a black satin ribbon.

SIZE » 50" x 70" plus twisted fringes COLOR » Black CONTENT » 600GSM, 100% acrylic PACKAGING » Gift Box with Black Satin Ribbon on lid BOX SIZE » 12" x 12" x 4" DECORATION » Laser patch

Decorated price includes Laser Patch (2" x 3" / custom shape up to 9sq"). Set up fee is additional. 1 standard location. Some restrictions apply.

## **DECORATION OPTION Bottom right corner** - laser patch

PACKAGING NOT SOLD SEPARATELY. PACKAGING SOLD BLANK ONLY.