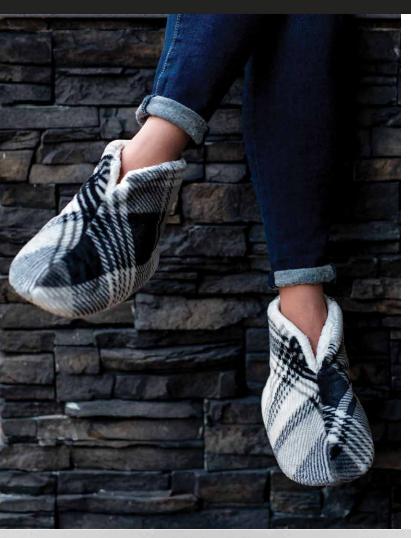

## 457 CLASSIC SHERPA COMFY-BOOTIES

Once you slip into these comfy-booties, you will never want to take them off. Keep your feet warm and cozy all year round.

Had a long day? Wrap your feet in pure comfort and relax. Still got stuff to do? Throw on those booties and give your feet a little cushion on those hard floors. Taking a trip? Don't forget your comfy-booties for inside your hotel room. Lightweight, compact and machine washable, it doesn't get easier than that..

SIZE » Standard Size (fits up to mens 7 / ladies 8.5, snug fit) COLOR » Charcoal Plaid

CONTENT » Ultra-soft classic 330gsm grey plaid exterior and lined with 200gsm white Sherpa.

PACKAGING » Individual Polybag