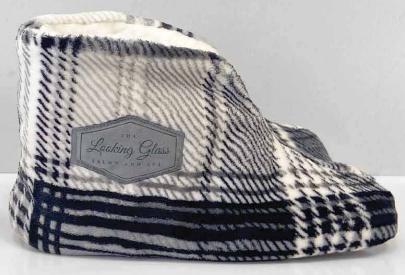

SIZE » Standard Size (fits up to mens 7 / ladies 8.5, snug fit) COLOR » Charcoal Plaid

CONTENT » Ultra-soft classic 330gsm grey plaid exterior and lined with 200gsm white Sherpa.

PACKAGING » Individual Polybag

## LASER PATCH

DECORATION LOCATION - RIGHT SIDE OF RIGHT BOOTIE

MAX SIZE - 2.25"(W) x 1.5" (h)

## **RIVETED LASER PATCH**

**DECORATION LOCATION** - BACK OF RIGHT BOOTIE **PATCH SIZE** - 1.875" (w) × 0.75" (h) (FOLDED SIZE)