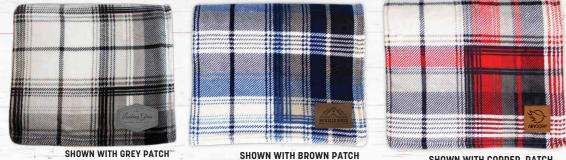

SIZE » LARGER 60" x 70" COLORS » Charcoal Plaid, Blue Plaid, Red Plaid CONTENT » Heavy super-soft 330GSM, 100% polyester PACKAGING » Vinyl bag DECORATION» 24pc min.

**DECORATION OPTIONS** Bottom right corner - laser patch, embroidery, riveted patch or sublimated patch

**RECOMMENDED DECORATION - LASER PATCH** 

SHOWN WITH COPPER PATCH

FOR CURRENT PRICING AND LIVE INVENTORY, PLEASE VISIT OUR WEBSITE. FOB EDMONTON, CANADA