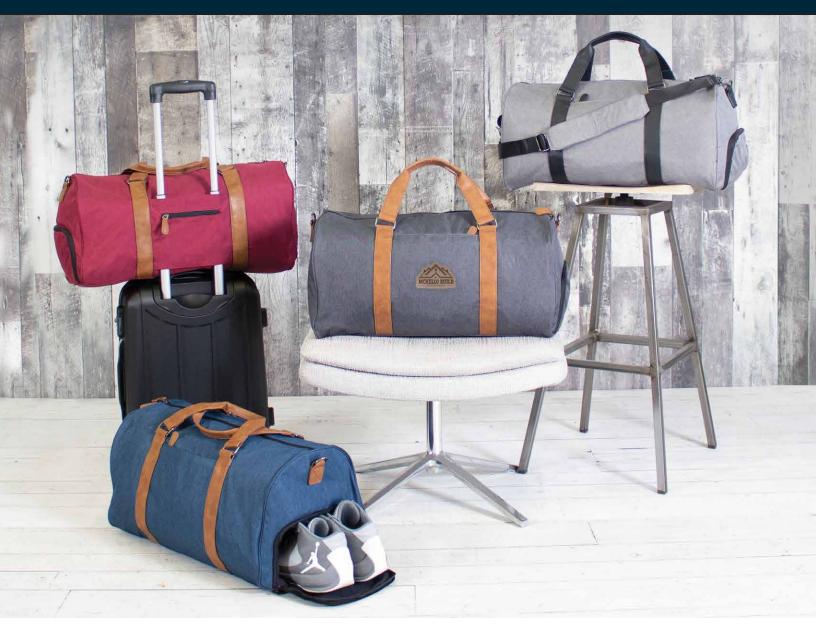

## 543 **BRXTON** TRAVEL DUFFLE BAG

Perfect for a short business trip or a quick weekend getaway. Spacious with multiple compartments inside and out for all your travel essentials.

- Shoe Pocket
- → 1 inside zippered pocket
- -> 2 outside zippered pockets for instant access
- -> Adjustable and removable padded shoulder strap
- · Slide On Luggage pocket

SIZE » 11" x 22" x 10" CAPACITY » 40 litres COLORS » Heather Grey/Black, Rumors Red/Tan DECORATION » 24pc min.

## **DECORATION OPTIONS**

Centered on luggage pocket (max size: 2.5" x 2.5") - laser patch or embroidery
Centered on front between straps (max size: 3"w x 3"h) - laser patch or embroidery
RECOMMENDED DECORATION - LASER PATCH