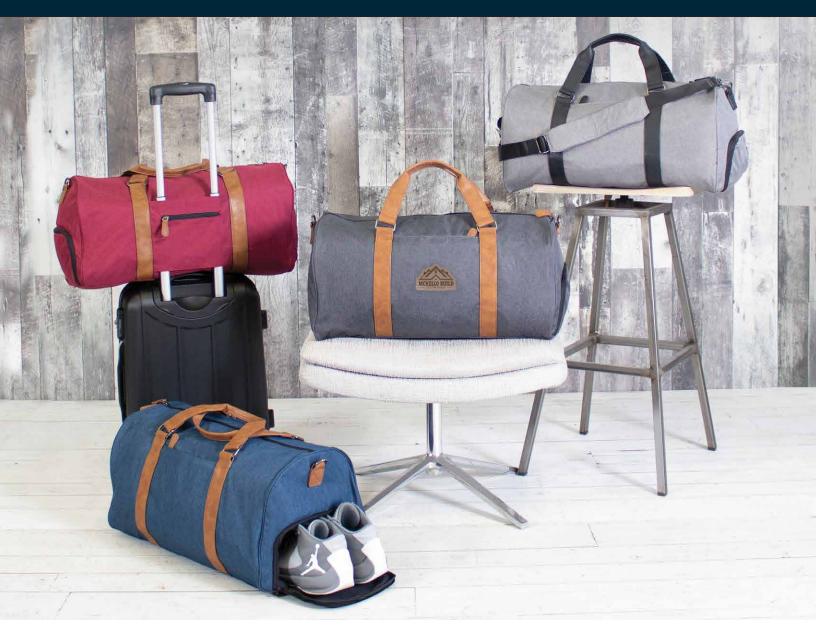

## 543 BRXTON TRAVEL DUFFLE BAG

Perfect for a short business trip or a quick weekend getaway. Spacious with multiple compartments inside and out for all your travel essentials.

- ·> Shoe Pocket
- ·> 1 inside zippered pocket
- -> 2 outside zippered pockets for instant access
- ·› Adjustable and removable padded shoulder strap
- ·› Slide On Luggage pocket

SIZE » 11" x 22" x 10" CAPACITY » 40 litres COLORS » Carbon/Tan, Heather Grey/Black, Metro Blue/Tan, Rumors Red/Tan

## **DECORATION OPTIONS**

Centered on luggage pocket (max size: 2.5" x 2.5") - laser patch or embroidery Centered on front between straps (max size: 3"w x 3"h) - laser patch or embroidery RECOMMENDED DECORATION - LASER PATCH

3R

Decorated price includes Embroidery (up to 8K stitches) or Laser Patch (2" x 3" / custom shape up to 9sq"). Set up fee is additional. 1 standard location. Some restrictions apply.

SHOE COMPARTMENT

LUGGAGE POCKET