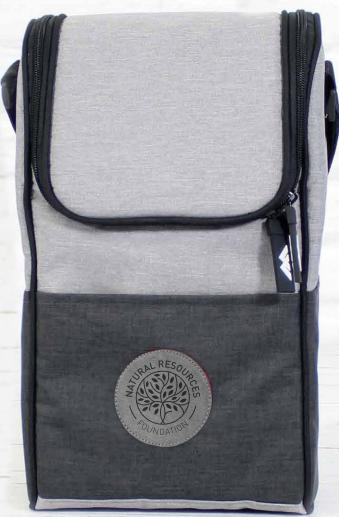

## 550 **BERKELEY** DELUXE COOLER W/ SHOULDER STRAP + BONUS WINE BOTTLE OPENER

Carry your mid-day meal in style with this over-the-shoulder, insulated cooler bag. The zipper closure and peva insulation keeps the cool air in and your goodies fresh. There's outside pockets to hold napkins and utensils, as well as a bonus wine bottle opener to convert your lunch bag into a wine cooler!

- · Perfect lunch bag for work or school
- · cooler holds 2 wine bottles
- · wine bottle opener
- · removable divider for added space

SIZE» 7.5" x 4.25" x 13.5"

COLOR » Light Grey/Carbon

CONTENT » 600x300d polyester with peva insulation

## **DECORATION OPTIONS**

Centered front pocket (max size 3"h x 3"w)- laser patch, embroidery, or sublimated patch \*NOTE\* SUBLIMATED PATCH IS NOT INCLUDED IN DECORATED PRICING RECOMMENDED DECORATION - LASER PATCH