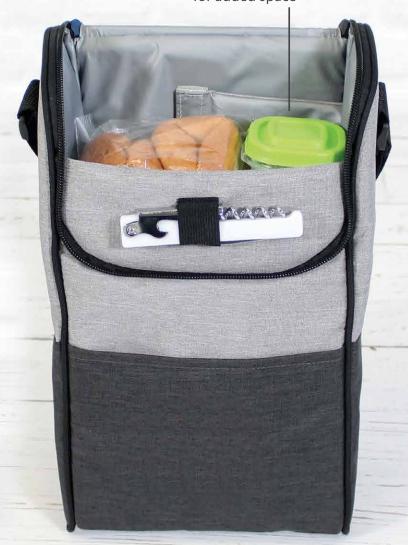

## 550 **BERKELEY** DELUXE COOLER W/ SHOULDER STRAP + BONUS WINE BOTTLE OPENER

Carry your mid-day meal in style with this over-the-shoulder, insulated cooler bag. The zipper closure and peva insulation keeps the cool air in and your goodies fresh. There's outside pockets to hold napkins and utensils, as well as a bonus wine bottle opener to convert your lunch bag into a wine cooler!

- · Perfect lunch bag for work or school
- · cooler holds 2 wine bottles
- · wine bottle opener
- · removable divider for added space

SIZE» 7.5" x 4.25" x 13.5"

COLOR » Light Grey/Carbon

CONTENT » 600x300d polyester with peva insulation

Removable divider for added space