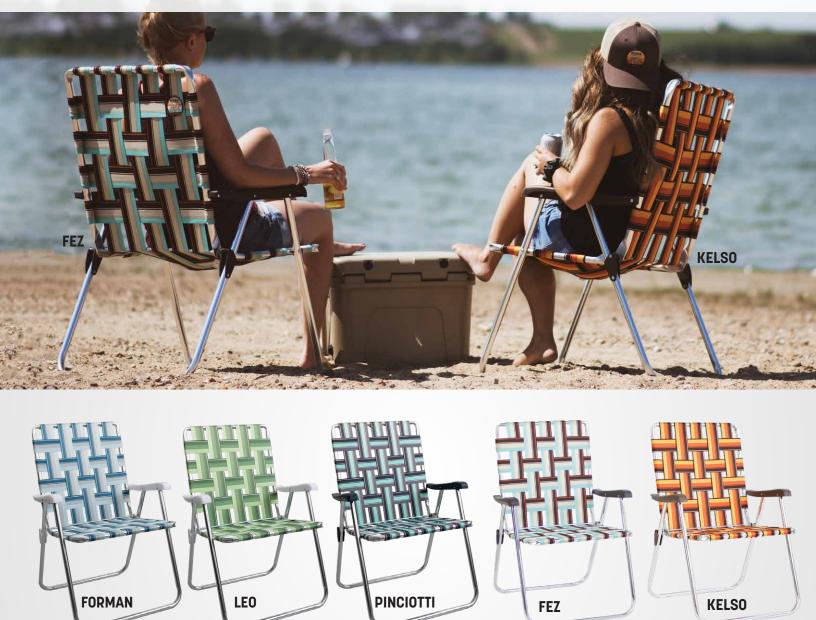

## 830 BACKTRACK CHAIR

The old school favourite, back and better than ever. Made with durable fabric and strong aluminum tube, this chair is compact and lightweight making it easy for carrying and comfortable for relaxing.

→ PE Belt → 25mm Aluminum Tube/Shiny Finish

Weight Capacity 280lbs. Seat Height 16" Size 35"(H) x 25"(W) x 23"(D)

Colors Forman - Blue/Grey, Leo - Green/Lime, Pinciotti - Navy/Mint, Fez - Teal/Brown, Kelso - Orange/Brown