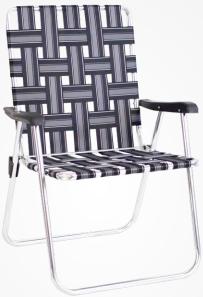

- → PE Belt
- > 25mm Aluminum Tube/Shiny Finish

Seat Height » 16"

Size » 35"(H) x 25"(W) x 23"(D)

HYDE (black/black) The perfect combo of rock and relax! Introducing the Hyde color Backtrack chair. From the colors that inspired the biggest and baddest rock bands of the 70's even the coolest rocker will take a head-banger break and grab a seat.