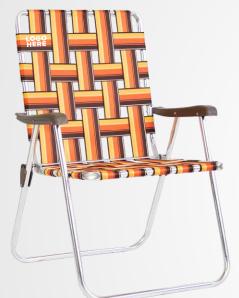

KELSO (orange/brown) This chair knows that it has got it going on, much like Kelso. These blazin' colors are inspired by the well remembered 70's Chevy Camaro's. The Kelso color Backtrack Chair has a slick color pattern that will deliver a blast from the past. \$60.00<sup>(MSRP)</sup>