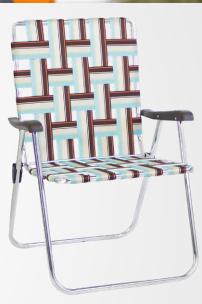

FES (teal/brown) Colorful, Loud, Stylish are all words that come to mind when you think of Fes and when you think of the colors of this chair. If you open your cupboard you will probably recognize some of these colors. This Fes color Backtrack Chair is influenced by the Tupperware that filled many houses and consumed parties back in the 70's.